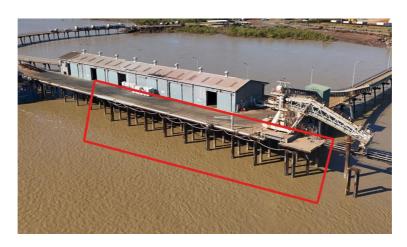

Image showing area of maintenance and repairs

Marine and Port users are encouraged to keep clear of the southern end of the jetty to allow a safe area to work.

Any questions regarding this Local Marine Notice should be addressed to the Kimberley Ports Authority by email: harbourmaster@kimberleyports.wa.gov.au